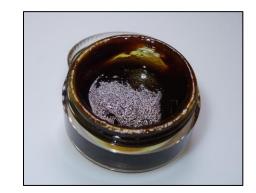

## **Certificate of Analysis**

Sample Name: Rapid Response Gel

Tested for: BioCBD+

Sample ID: 083116A004

Sample Type: Concentrate

Date Tested: 8/31/2016