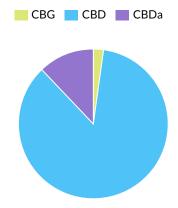

## Cannabinoid Profile

Complete

| Analyte | LOQ  | Mass | Mass  |
|---------|------|------|-------|
|         | mg/g | mg/g | %     |
| THCa    | 0.00 | ND   | ND    |
| Δ9-ΤΗС  | 0.00 | ND   | ND    |
| CBDa    | 0.00 | 0.11 | 0.011 |
| CBD     | 0.00 | 0.78 | 0.078 |
| CBN     | 0.00 | ND   | ND    |
| CBG     | 0.00 | 0.02 | 0.002 |
| Total   |      | 0.91 | 0.091 |